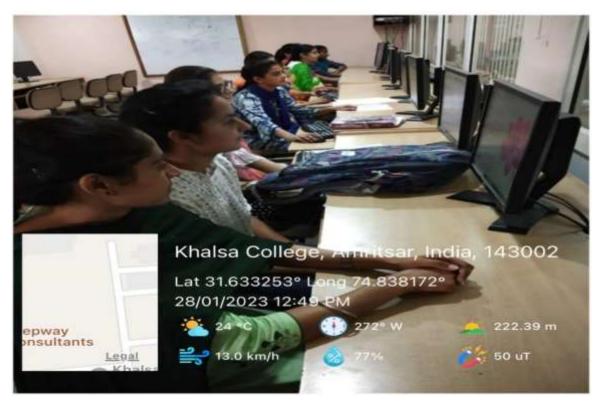

# KHALSA COLLEGE FOR WOMEN AMRITSAR

# GEO TAGGED PHOTOS OF COMPUTER LABS & STOCK ENTRIES OF COMPUTERS

#### Khalsa College for Women, Amritsar

**Computer Labs with Wi-Fi** 







#### **Computer Labs with Wi-Fi**







#### **Computer Labs with Wi-Fi**





#### **Computer Labs with Wi-Fi**



#### **Stock Entries of Computers**

#### STOCK REGISTER

Name of Article

| Date<br>fafe | PARTICULARS<br>विवरण    | Bill No.<br>बीजक नं॰ | Receipt<br>प्राप्ति | Issue .<br>देव | Balance<br>बाकी | Remarks<br>हिरपणी |
|--------------|-------------------------|----------------------|---------------------|----------------|-----------------|-------------------|
|              | 2506B Sata 11           | 23                   | 30                  |                |                 | Puncet            |
|              | Hard Drive.             | 300                  |                     |                | f.              | 751500/-          |
|              | 16x Super Multi         |                      |