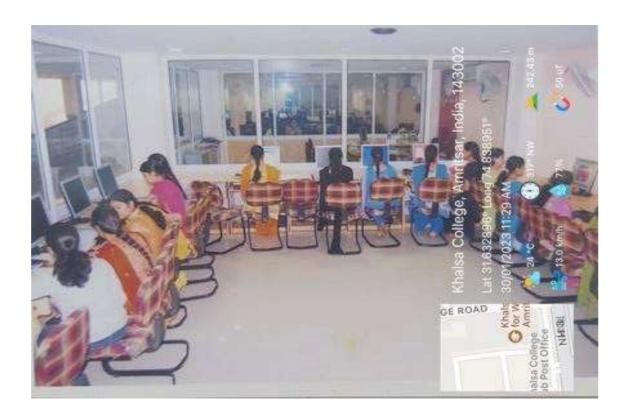

# KHALSA COLLEGE FOR WOMEN AMRITSAR

# GEO TAGGED PHOTOS OF COMPUTER LABS & STOCK ENTRIES OF COMPUTERS

#### Khalsa College for Women, Amritsar

**Computer Labs with Wi-Fi** 







#### **Computer Labs with Wi-Fi**







#### **Computer Labs with Wi-Fi**





#### **Computer Labs with Wi-Fi**



#### **Stock Entries of Computers**

#### STOCK REGISTER

Name of Article

| Date<br>fafe | PARTICULARS<br>विवरण    | Bill No.<br>बीजक नं॰ | Receipt<br>प्राप्ति | Issue .<br>देव | Balance<br>बाकी | Remarks<br>हिरपणी |
|--------------|-------------------------|----------------------|---------------------|----------------|-----------------|-------------------|
|              | 2506B Sata 11           | 23                   | 30                  |                |                 | Puncet            |
|              | Hard Drive.             | 300                  |                     |                | f.              | 751500/-          |
|              | 16x Super Multi