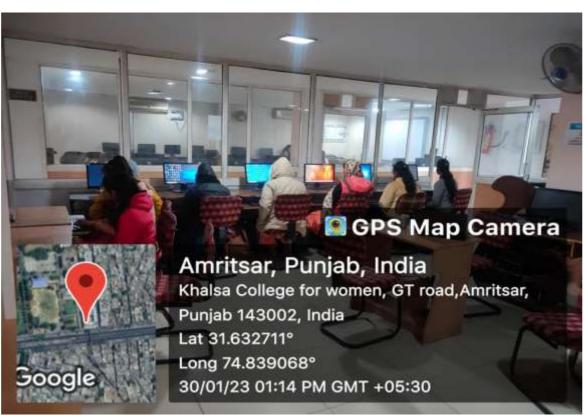

# KHALSA COLLEGE FOR WOMEN AMRITSAR

# GEO TAGGED PHOTOS OF COMPUTER LABS & STOCK ENTRIES OF COMPUTERS

#### Khalsa College for Women, Amritsar

**Computer Labs with Wi-Fi** 







#### **Computer Labs with Wi-Fi**







#### **Computer Labs with Wi-Fi**





#### **Computer Labs with Wi-Fi**



#### **Stock Entries of Computers**

#### STOCK REGISTER

Name of Article

| Date<br>fafe | PARTICULARS<br>विवरण    | Bill No.<br>बीजक नं॰ | Receipt<br>प्राप्ति | Issue .<br>देव | Balance<br>बाकी | Remarks<br>हिरपणी |
|--------------|-------------------------|----------------------|---------------------|----------------|-----------------|-------------------|
|              | 2506B Sata 11           | 23                   | 30                  |                |                 | Puncet            |
|              | Hard Drive.             | 300                  |                     |                | f.              | 751500/-          |
|              | 16x Super Multi         |                      |