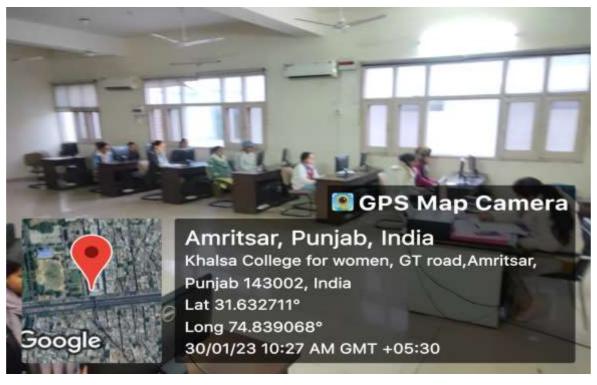

# KHALSA COLLEGE FOR WOMEN AMRITSAR

# GEO TAGGED PHOTOS OF COMPUTER LABS & STOCK ENTRIES OF COMPUTERS

#### Khalsa College for Women, Amritsar

**Computer Labs with Wi-Fi** 







#### **Computer Labs with Wi-Fi**







#### **Computer Labs with Wi-Fi**





#### **Computer Labs with Wi-Fi**



#### **Stock Entries of Computers**

#### STOCK REGISTER

Name of Article

| Date<br>fafe | PARTICULARS<br>विवरण    | Bill No.<br>बीजक नं॰ | Receipt<br>प्राप्ति | Issue .<br>देव | Balance<br>बाकी | Remarks<br>हिरपणी |
|--------------|-------------------------|----------------------|---------------------|----------------|-----------------|-------------------|
|              | 2506B Sata 11           | 23                   | 30                  |                |                 | Puncet            |
|              | Hard Drive.             | 300                  |                     |                | f.              | 751500/-          |
|              | 16x Super Multi         |                      |                     |                |