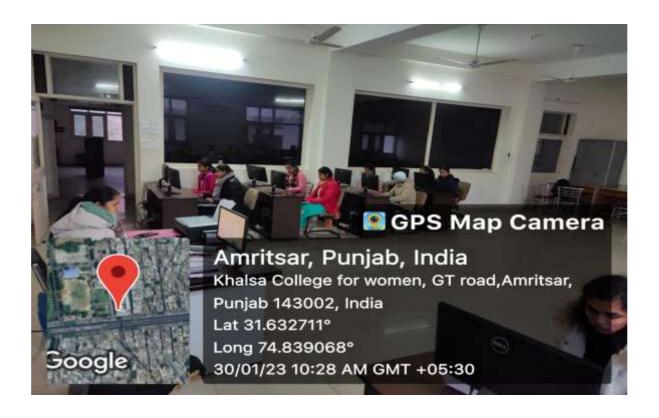

# KHALSA COLLEGE FOR WOMEN AMRITSAR

# GEO TAGGED PHOTOS OF COMPUTER LABS & STOCK ENTRIES OF COMPUTERS

#### Khalsa College for Women, Amritsar

**Computer Labs with Wi-Fi** 







#### **Computer Labs with Wi-Fi**







#### **Computer Labs with Wi-Fi**





#### **Computer Labs with Wi-Fi**



#### **Stock Entries of Computers**

#### STOCK REGISTER

Name of Article

| Date<br>fafe | PARTICULARS<br>विवरण    | Bill No.<br>बीजक नं॰ | Receipt<br>प्राप्ति | Issue .<br>देव | Balance<br>बाकी | Remarks<br>हिरपणी |
|--------------|-------------------------|----------------------|---------------------|----------------|-----------------|-------------------|
|              | 2506B Sata 11           | 23                   | 30                  |                |                 | Puncet            |
|              | Hard Drive.             | 300                  |                     |                | f.              | 751500/-          |
|              | 16x Super Multi         |                      |                     |                |                 | Hand-D            |
|