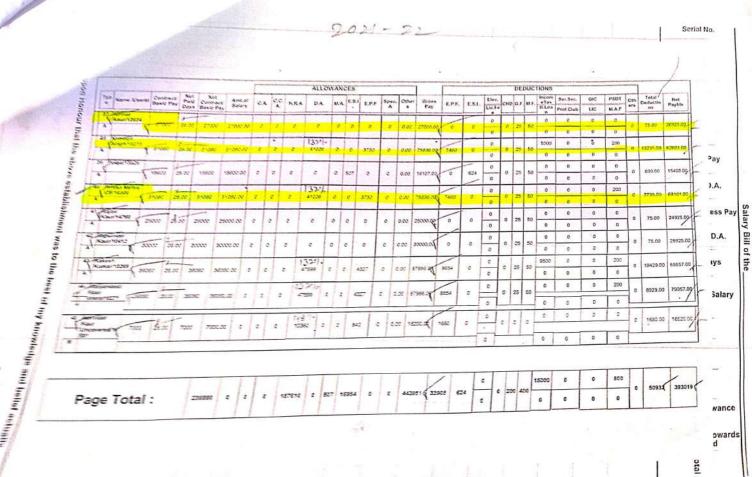

## **Account Statements**

| 1     |        |                              |                       | 12    |         |                  |      |      |                |            |      |       |       |       |      |                                  |        |                                   |       |     |      |          |          |     |               |     | -                       | Serial N      |
|-------|--------|------------------------------|-----------------------|-------|---------|------------------|------|------|----------------|------------|------|-------|-------|-------|------|----------------------------------|--------|-----------------------------------|-------|-----|------|----------|----------|-----|---------------|-----|-------------------------|---------------|
| Total |        |                              |                       |       | 1.      | 3                |      |      |                |            |      |       | 20    | 2     | -1   |                                  | 22     | Ser-                              |       |     |      |          |          |     |               | Ġ   | Total                   | Nam           |
|       |        |                              |                       |       |         | Institution Mont | h:   | Ma   |                | ollege for |      |       |       | /ER   | NING | Staff Co<br>Fin. Year<br>Categor | unt 9  | , <b>AMI</b><br>022-202<br>overed |       | AR  |      |          |          | -   |               |     |                         |               |
|       |        |                              |                       |       | 20      |                  |      |      |                | ALLO       | WANC | CES   | -     |       | =    | 1                                |        |                                   |       |     | DED  | UCTION   |          |     |               |     |                         |               |
|       | Typ    | Name /Userle                 | Contract<br>Basic Pay | Palo  |         | Amt.of<br>Salary | C.A. | C.C. | H.R.A<br>20'J. | 11,6%      | M.A. | E.S.I | E.P.F | Spec. | Othe | Gross<br>Pay                     | E.P.F. | E.S.I.                            | Elec. | CHD | G.F. | M.F. eTa | Ser,Sec. | GIC | PSDT<br>M.A.F | Oth | Total<br>Deductio<br>ns | Net<br>Payble |
|       | 1<br>A | Ajaypai<br>Kaur/14894        | 21600                 | 31,00 | 21600   | 21600,00         | 0    | 0    | 0              | 0          | 0    | 0     | 0     | 0     | 0.00 | 21800.00                         |        | 0                                 | 0     | 0   | 25   | 50 n     | 0        | 0   | M.A.F         | 0   | 75.00                   | 21525,00      |
| H     | 2      | Chanchal                     |                       |       |         | -                | ,    |      | _              |            |      |       | 17556 | -     | -    | 1                                |        | _                                 | 0     |     |      | 0        |          | 0   | 0             | 1   | 73.00                   | 21323.00      |
|       | A      | Bala<br>(Dr.)/10265          | 57110                 | 31.00 | 57110   | 57110.00         | 0    | 0    | 11422          | 84523      | 500  | 0     | 6853  | 0     | 0.00 | 160408.00                        | 13706  | 0                                 | 0     | 0   | 25   | 50 3000  |          | 0   | 200           | 01  | 43981.00                | 116427.00     |
|       | 3      | Jaswinder<br>Singh/13703     |                       | 1     | -2-     | _                |      |      |                |            |      |       |       |       |      | 1                                |        |                                   | 0     |     |      | 0        | -        | 0 , | 0             |     |                         |               |
|       | A      | 6                            | 21600                 | 31,00 | r 21600 | 21600.00         | 0    | 0    | 0              | 0          | 0    | 0     | 0     | 0     | 0,00 | 21600,00                         | 0      | 0                                 | 0     | 0   | 25   | 50 0     | - 24     | 0   | 0             | 0   | 75.00                   | 21525.00      |
| Ш     | A      | Jitender Kaur<br>(Dr.)/10262 | 62420                 | 31.00 | 62420   | 62420.00         | 0    | 0    | 12484          | 4 92382    | 500  | 0     | 7490  | 0     | 0.00 | 175276.00                        | 14980  | 0                                 | 0     | 0   | 25   | 50 1000  | 0 0      | 0   | 200           | 0   | 25255.00                | 150021.00     |
| H     | 5      | Pardeep                      |                       |       | - 100   |                  |      |      |                |            | -    |       |       |       |      | /                                | 1      |                                   | 0     |     |      | 0        | 0        | 0   | 0             | 1   | 20230,00                | 130021,00     |
|       | Α.     | kaur/10430                   | 21600                 | 31.00 | 21600   | 21600.00         | 0    | 0    | 0              | 0          | 0    | 0     | 0     | 0     | 0.00 | 21600.00                         | 0      | 0                                 | 0     | 0   | 25   | 50 0     | 0        | 0   | 0             | 0   | 75.00                   | 21525.00      |
| 1     |        | Ravinder<br>Kaur/10263       | Carre                 | 1     | -,-     | -                | 100  |      |                | _          |      |       | 57/9/ |       |      |                                  | /      |                                   | 0     |     | Н    | 3000     | 0 0      | 0   | 200           | _   | 70-20-0                 |               |
|       | A      |                              | 55440                 | 31.00 | >55440  | 55440.00         | 0    | 0    | 11088          | 82051      | 500  | 0     | €653  | 0     | 0.00 | 155732.00                        | 13306  | 0                                 | 0     | 0   | 25   | 50 0     | 0        | 0   | 0             | 0   | 43581.00                | 112151.00     |
| 14    | -A     | Samandeep<br>Kaur/13598      | 21600                 | 31.00 | 21600   | 21600.00         | 0    | 0    | 0              | 0          | 0    | 0     | 0     | 0     |      | 主                                |        |                                   | 0     |     |      | 0        | 0        | 0   | 0             |     |                         |               |
| L     | -      |                              |                       |       |         |                  |      |      | 250            | LI LI      |      |       | 0     | 0     | 0,00 | 21600.00                         | 0      | 0                                 | 0     | 0   | 25   | 50 0     | 0        | 0   | 0             | 0   | 75.00                   | 21525.00      |
|       |        |                              | 7                     |       |         |                  |      |      |                |            |      |       |       |       |      |                                  |        |                                   |       | E   |      |          |          |     |               |     |                         | 1307          |
| S     |        | Page                         | e Tota                | .ı.   |         | 261370           | 0    | 0 3  | 4994           | 258956     | 150  | 0     | 20996 | 0     | 0    | 577816                           |        |                                   | 0     |     | T    | 7000     | 0 0      | 0   | 600           |     |                         | -             |
|       |        | rau                          |                       |       |         |                  |      |      |                |            |      |       |       |       |      |                                  | 41992  | 0                                 |       | 0   | 175  |          |          |     |               |     |                         |               |