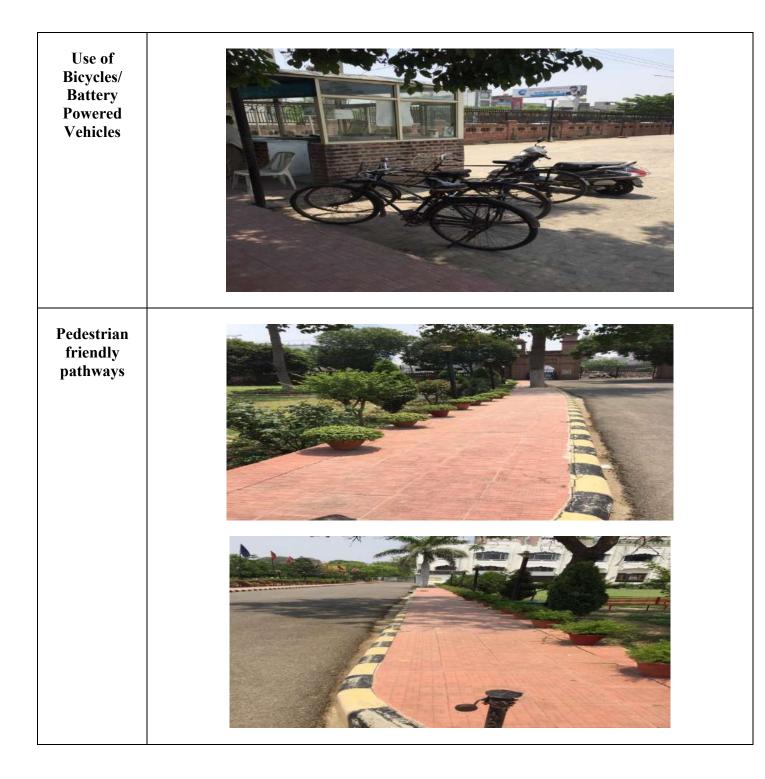

## Landscaping with Trees and Plants







| Croon                  |