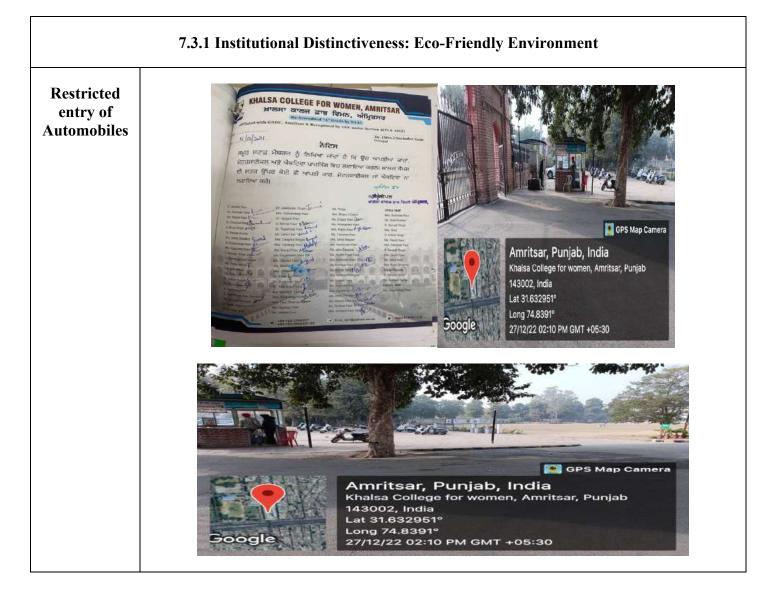

## Landscaping with Trees and Plants







| Croon                  |