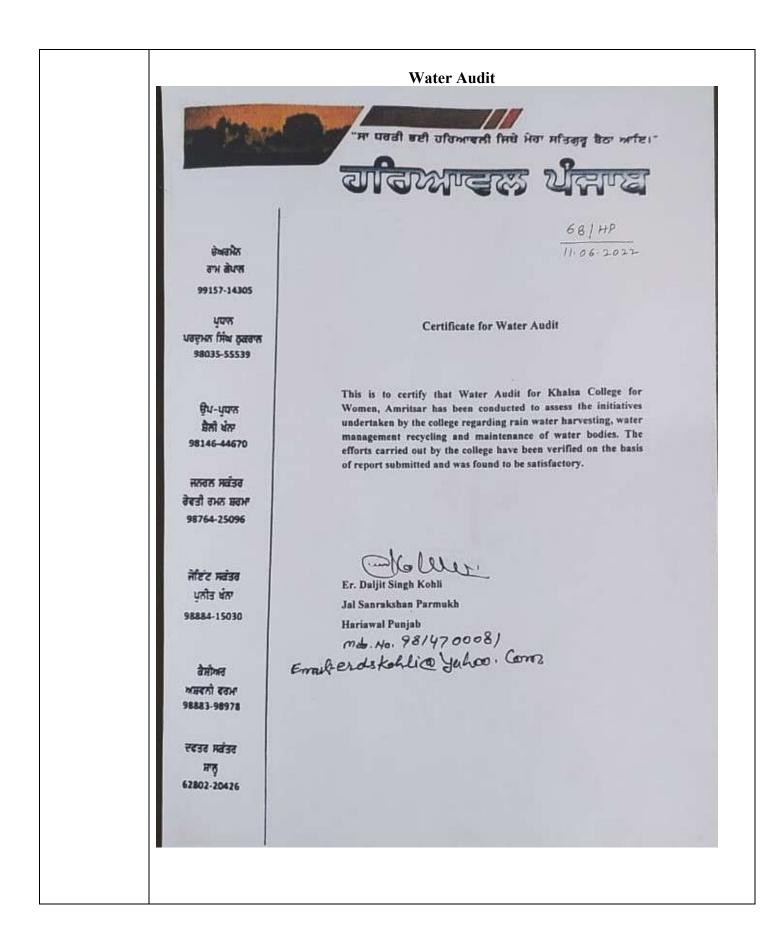

| -           | 1 10                  | 1         | -      |          |           |            |





E-Waste and Defective Items from Computer Laboratory are being stored properly







Water Testing Report KHALSA COLLEGE AMRITSAR Department of Agriculture Soil Testing Lab Sample submitted by : Ms. Geeta One (01) Sample of water was analyzed for elements present with help of Agilent make Microwave Plasma-Atomic Emission Spectrophotometer (MP-AES 4200). The observed values of the element are as under:

| Element        | Observed value      |  |  |  |  |  |  |  |
|----------------|---------------------|--|--|--|--|--|--|--|
|                | Concentration (ppm) |  |  |  |  |  |  |  |
|                | Sample-1<br>7.41    |  |  |  |  |  |  |  |
| pН             |                     |  |  |  |  |  |  |  |
| TDS            | 206                 |  |  |  |  |  |  |  |
| Mic            | ronutrients         |  |  |  |  |  |  |  |
| Zinc           | 0.05                |  |