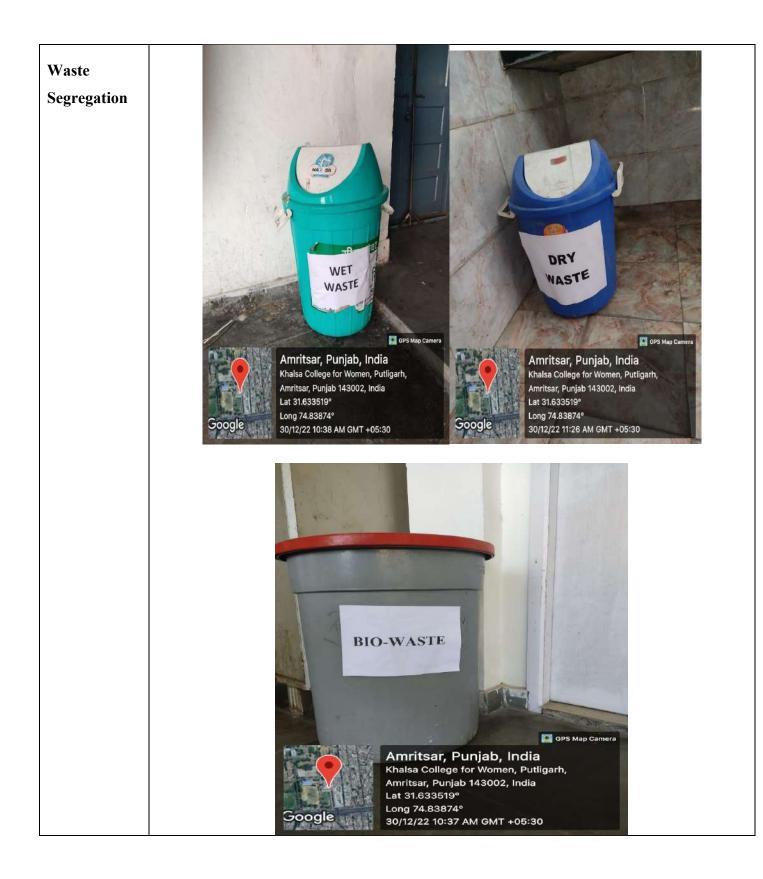

## Landscaping with Trees and Plants

| Croon                  |                                                                                                                                                                                                                                                                                                                                                                                                                                                                                                                                                                                                                                                                                                                                                                                                                                                                                                                                                                                                                                                                                                                                                                                                                                                                                                                                                                                                                                                                                                                                                                                                                                                                                                                                                                                                                                                                                                                                                                                                                                                                                                                                |
|------------------------|--------------------------------------------------------------------------------------------------------------------------------------------------------------------------------------------------------------------------------------------------------------------------------------------------------------------------------------------------------------------------------------------------------------------------------------------------------------------------------------------------------------------------------------------------------------------------------------------------------------------------------------------------------------------------------------------------------------------------------------------------------------------------------------------------------------------------------------------------------------------------------------------------------------------------------------------------------------------------------------------------------------------------------------------------------------------------------------------------------------------------------------------------------------------------------------------------------------------------------------------------------------------------------------------------------------------------------------------------------------------------------------------------------------------------------------------------------------------------------------------------------------------------------------------------------------------------------------------------------------------------------------------------------------------------------------------------------------------------------------------------------------------------------------------------------------------------------------------------------------------------------------------------------------------------------------------------------------------------------------------------------------------------------------------------------------------------------------------------------------------------------|
| Green<br>Initiative by | ्र⊎ं १६° बगीततातु मी ती डउति                                                                                                                                                                                                                                                                                                                                                                                                                                                                                                                                                                                                                                                                                                                                                                                                                                                                                                                                                                                                                                                                                                                                                                                                                                                                                                                                                                                                                                                                                                                                                                                                                                                                                                                                                                                                                                                                                                                                                                                                                                                                                                   |
| Khalsa                 | ਤ ਖ਼ਾਲਸਾ ਕਾਲਜ ਚੈਰੀਟੇਬਲ ਸੁਸਾਇਟੀ, ਅੰਮ੍ਰਿਤਸਰ                                                                                                                                                                                                                                                                                                                                                                                                                                                                                                                                                                                                                                                                                                                                                                                                                                                                                                                                                                                                                                                                                                                                                                                                                                                                                                                                                                                                                                                                                                                                                                                                                                                                                                                                                                                                                                                                                                                                                                                                                                                                                      |
| College                | Khalsa College Charitable Society, Amritsar                                                                                                                                                                                                                                                                                                                                                                                                                                                                                                                                                                                                                                                                                                                                                                                                                                                                                                                                                                                                                                                                                                                                                                                                                                                                                                                                                                                                                                                                                                                                                                                                                                                                                                                                                                                                                                                                                                                                                                                                                                                                                    |
| Charitable             |                                                                                                                                                                                                                                                                                                                                                                                                                                                                                                                                                                                                                                                                                                                                                                                                                                                                                                                                                                                                                                                                                                                                                                                                                                                                                                                                                                                                                                                                                                                                                                                                                                                                                                                                                                                                                                                                                                                                                                                                                                                                                                                                |
| society                | 888 : 7093-7110 Har 1917 1001                                                                                                                                                                                                                                                                                                                                                                                                                                                                                                                                                                                                                                                                                                                                                                                                                                                                                                                                                                                                                                                                                                                                                                                                                                                                                                                                                                                                                                                                                                                                                                                                                                                                                                                                                                                                                                                                                                                                                                                                                                                                                                  |
| Amritsar               | (through e-governance)                                                                                                                                                                                                                                                                                                                                                                                                                                                                                                                                                                                                                                                                                                                                                                                                                                                                                                                                                                                                                                                                                                                                                                                                                                                                                                                                                                                                                                                                                                                                                                                                                                                                                                                                                                                                                                                                                                                                                                                                                                                                                                         |
|                        |                                                                                                                                                                                                                                                                                                                                                                                                                                                                                                                                                                                                                                                                                                                                                                                                                                                                                                                                                                                                                                                                                                                                                                                                                                                                                                                                                                                                                                                                                                                                                                                                                                                                                                                                                                                                                                                                                                                                                                                                                                                                                                                                |
|                        | ਪ੍ਰਿੰਸੀਪਲਜ਼/ਡਾਇਰੈਕਟਰ-ਕਮ-ਪ੍ਰਿੰਸੀਪਲਜ਼                                                                                                                                                                                                                                                                                                                                                                                                                                                                                                                                                                                                                                                                                                                                                                                                                                                                                                                                                                                                                                                                                                                                                                                                                                                                                                                                                                                                                                                                                                                                                                                                                                                                                                                                                                                                                                                                                                                                                                                                                                                                                            |
|                        | 1 ਪਾਲਜਾ ਕਾਲਜ, ਅੰਮ੍ਰਿਤਸਰ ।<br>2 ਖ਼ਾਲਜਾ ਕਾਲਜ ਆਫ ਐਜੂਕੇਸਨ, ਅੰਮ੍ਰਿਤਸਰ ।                                                                                                                                                                                                                                                                                                                                                                                                                                                                                                                                                                                                                                                                                                                                                                                                                                                                                                                                                                                                                                                                                                                                                                                                                                                                                                                                                                                                                                                                                                                                                                                                                                                                                                                                                                                                                                                                                                                                                                                                                                                             |
|                        | 3 ਪਾਲਸਾ ਕਾਲਜ ਵਾਰ ਵਿਮਨ. ਅੰਮ੍ਰਿਤਸਰ।                                                                                                                                                                                                                                                                                                                                                                                                                                                                                                                                                                                                                                                                                                                                                                                                                                                                                                                                                                                                                                                                                                                                                                                                                                                                                                                                                                                                                                                                                                                                                                                                                                                                                                                                                                                                                                                                                                                                                                                                                                                                                              |
|                        | 4. ਖ਼ਾਲਸ਼ਾ ਕਾਲਜ ਆਫ ਐਜੂਕੇਸਨ, ਰਣਜੀਤ ਐਵੇਨਿਊ, ਅੰਮ੍ਰਿਤਸਰ ।                                                                                                                                                                                                                                                                                                                                                                                                                                                                                                                                                                                                                                                                                                                                                                                                                                                                                                                                                                                                                                                                                                                                                                                                                                                                                                                                                                                                                                                                                                                                                                                                                                                                                                                                                                                                                                                                                                                                                                                                                                                                          |
|                        | 5. ਬਾਲਜਾ ਕਾਲਜ ਆਫ ਨਰਸਿੰਗ, ਅੰਮ੍ਰਿਤਸਰ ।<br>6. ਬਾਲਸਾ ਕਾਲਜ ਆਫ ਇਨਜੀਨੀਅਰਿੰਗ ਐਂਡ ਟੈਕਨਾਲੋਜੀ, ਅਤੇ ਮੈਨੇਜਸੈਂਟ ਐਂਡ ਟੈਪਨਾਲੋਜੀ, ਰਣਜੀਤ ਐਵੇਨਿਊ, ਅੰਮ੍ਰਿਤਸਰ।                                                                                                                                                                                                                                                                                                                                                                                                                                                                                                                                                                                                                                                                                                                                                                                                                                                                                                                                                                                                                                                                                                                                                                                                                                                                                                                                                                                                                                                                                                                                                                                                                                                                                                                                                                                                                                                                                                                                                                                      |
|                        | <ol> <li>क्षास्त्रमा वास्त्रमा आद दाखनेमी, ऑम्डिमव ।</li> </ol>                                                                                                                                                                                                                                                                                                                                                                                                                                                                                                                                                                                                                                                                                                                                                                                                                                                                                                                                                                                                                                                                                                                                                                                                                                                                                                                                                                                                                                                                                                                                                                                                                                                                                                                                                                                                                                                                                                                                                                                                                                                                |
|                        | ৪ এক্ষেয় বলেন পাত হিমাবন্ত স্টনবিদন, পাঁদিবদন।                                                                                                                                                                                                                                                                                                                                                                                                                                                                                                                                                                                                                                                                                                                                                                                                                                                                                                                                                                                                                                                                                                                                                                                                                                                                                                                                                                                                                                                                                                                                                                                                                                                                                                                                                                                                                                                                                                                                                                                                                                                                                |
|                        | 9. ਖ਼ਾਲਸਾ ਕਾਲਜ ਆਫ ਵੈਟਗੇਨਰੀ ਐੱਡ ਐਨੀਮਲ ਸਾਇੰਸਜ਼, ਐਮਿ੍ਤਸਰ ।<br>10. ਖ਼ਾਲਸਾ ਕਾਲਜ ਚਵਿੰਡਾ ਦੇਵੀ, ਐਮਿ੍ਤਸਰ ।                                                                                                                                                                                                                                                                                                                                                                                                                                                                                                                                                                                                                                                                                                                                                                                                                                                                                                                                                                                                                                                                                                                                                                                                                                                                                                                                                                                                                                                                                                                                                                                                                                                                                                                                                                                                                                                                                                                                                                                                                              |
|                        | 10 ਖ਼ਾਲਸਾ ਰਾਲਜ ਚਾਫੜਾ ਦਵਾਂ, ਅਸਤਸਰ ।<br>11 ਖ਼ਾਲਸਾ ਗਾਲਜ (ਅੰਮ੍ਰਿਤਸਰ) ਆਫ਼ ਟੈਕਨਾਲੋਜੀ ਐਡ ਬਿਜਨਸ ਸਟੈਂਡੀਜ, ਮੁਹਾਲੀ ।                                                                                                                                                                                                                                                                                                                                                                                                                                                                                                                                                                                                                                                                                                                                                                                                                                                                                                                                                                                                                                                                                                                                                                                                                                                                                                                                                                                                                                                                                                                                                                                                                                                                                                                                                                                                                                                                                                                                                                                                                      |
|                        | 12 ਖ਼ਾਲਜਾ ਕਾਲਜ ਆਫ ਲਾਅ, ਅੰਮਿਤਸਰ ।                                                                                                                                                                                                                                                                                                                                                                                                                                                                                                                                                                                                                                                                                                                                                                                                                                                                                                                                                                                                                                                                                                                                                                                                                                                                                                                                                                                                                                                                                                                                                                                                                                                                                                                                                                                                                                                                                                                                                                                                                                                                                               |
|                        | 13. ਸ੍ਰੀ ਗੁਰੂ ਤੇਗ ਬਹਾਦਰ ਕਾਲਜ ਫਾਰ ਵਿਮਨ. ਅੰਮ੍ਰਿਤਸਰ ।                                                                                                                                                                                                                                                                                                                                                                                                                                                                                                                                                                                                                                                                                                                                                                                                                                                                                                                                                                                                                                                                                                                                                                                                                                                                                                                                                                                                                                                                                                                                                                                                                                                                                                                                                                                                                                                                                                                                                                                                                                                                             |
|                        | 14. ਖ਼ਾਲਸਾ ਕਾਲਜ ਸੀਨੀਅਰ ਸੈਕੰਡਰੀ ਸਕੂਲ, ਐਮ੍ਰਿਤਸਰ ।<br>15. ਖ਼ਾਲਸਾ ਕਾਲਜ ਗਰਲਜ ਸੀਨੀਅਰ ਸੈਕੰਡਰੀ ਸਕੂਲ, ਐਮ੍ਰਿਤਸਰ ।                                                                                                                                                                                                                                                                                                                                                                                                                                                                                                                                                                                                                                                                                                                                                                                                                                                                                                                                                                                                                                                                                                                                                                                                                                                                                                                                                                                                                                                                                                                                                                                                                                                                                                                                                                                                                                                                                                                                                                                                                        |
|                        | अन्यता अन्यता भववित प्रसन्न ही थे तेव अभिविभेते ।                                                                                                                                                                                                                                                                                                                                                                                                                                                                                                                                                                                                                                                                                                                                                                                                                                                                                                                                                                                                                                                                                                                                                                                                                                                                                                                                                                                                                                                                                                                                                                                                                                                                                                                                                                                                                                                                                                                                                                                                                                                                              |
|                        | 17 मासमा यात्रम प्रिटवर्तमहरू धमसिव मच्छ, वटमाव लदातपु, आगुवनण न                                                                                                                                                                                                                                                                                                                                                                                                                                                                                                                                                                                                                                                                                                                                                                                                                                                                                                                                                                                                                                                                                                                                                                                                                                                                                                                                                                                                                                                                                                                                                                                                                                                                                                                                                                                                                                                                                                                                                                                                                                                               |
|                        | 18 ਖ਼ਾਲਸ਼ਾ ਕਾਲਜ ਪਬਲਿਕ ਸਕੂਲ, ਪਿੰਡ ਹੋਰ, ਅੰਮ੍ਰਿਤਸਰ।                                                                                                                                                                                                                                                                                                                                                                                                                                                                                                                                                                                                                                                                                                                                                                                                                                                                                                                                                                                                                                                                                                                                                                                                                                                                                                                                                                                                                                                                                                                                                                                                                                                                                                                                                                                                                                                                                                                                                                                                                                                                               |
|                        | ਹਰ ਸਾਲ ਦੀ ਭਰ੍ਹਾਂ ਸੁਸਾਇਟੀ ਅਧੀਨ ਆਉਂਦੇ ਵਿਦਿਅਕ ਅਦਾਰਿਆਂ ਨੂੰ ਹਰਾ-ਬਰ ਬਣਾਉਣ ਸਈ<br>ਵਣ-ਮਹਾਉਤਸਵ ਮਨਾਇਆ ਜਾਂਦਾ ਹੈ। ਇਸੇ ਹੀ ਸੰਦਰਭ ਵਿਚ ਹੁਣ ਕਿਉਂ ਜੋ ਬਰਸਾਰਾਂ ਦਾ ਮੌਸਮ ਸ਼ੁਰੂ ਹੋ ਰਿਹਾ ਹੈ<br>ਵਣ-ਮਹਾਉਤਸਵ ਮਨਾਇਆ ਜਾਂਦਾ ਹੈ। ਇਸੇ ਹੀ ਸੰਦਰਭ ਵਿਚ ਹੁਣ ਕਿਉਂ ਜੋ ਬਰਸਾਰਾਂ ਦਾ ਮੌਸਮ ਸ਼ੁਰੂ ਹੋ ਰਿਹਾ ਹੈ                                                                                                                                                                                                                                                                                                                                                                                                                                                                                                                                                                                                                                                                                                                                                                                                                                                                                                                                                                                                                                                                                                                                                                                                                                                                                                                                                                                                                                                                                                                                                                                                                                                                                                                                                                                                                                                                 |
|                        | Chi smalle i MARE ( IEH OC) IDIAN. THE VIA HITS                                                                                                                                                                                                                                                                                                                                                                                                                                                                                                                                                                                                                                                                                                                                                                                                                                                                                                                                                                                                                                                                                                                                                                                                                                                                                                                                                                                                                                                                                                                                                                                                                                                                                                                                                                                                                                                                                                                                                                                                                                                                                |
|                        | ਅਤ ਵਾਰਾਵਾਰਣ, ਪੰਦਾ ਨਗਾਬੂਦ ਦੇ ਅਹਾਬੂਦ ਦੇ ਸਾਹੇ ਹੋ ਵੱਧ ਪੇਂਦੇ ਲਗਾਏ ਜਾਣ।<br>ਹਰਿਆ-ਭਰਿਆ ਅਤੇ ਸ਼੍ਰੰਦਰ ਬਣਾਉਣ ਲਈ ਵੱਧ ਤੋਂ ਵੱਧ ਪੇਂਦੇ ਲਗਾਏ ਜਾਣ।                                                                                                                                                                                                                                                                                                                                                                                                                                                                                                                                                                                                                                                                                                                                                                                                                                                                                                                                                                                                                                                                                                                                                                                                                                                                                                                                                                                                                                                                                                                                                                                                                                                                                                                                                                                                                                                                                                                                                                                                |
|                        | ਆਪ ਜੀ ਨੂੰ ਖਾਲਸਾ ਕਾਲਜ, ਆਮੁਤਸਰ ਦਾ ਹਰਾਹਾ ਸਾਰੇ ਦੇ ਸਾਸਕਰੀ ਹੋਇਆਂ ਦੱਸਾਂ ਦੇ ਸਾਂ                                                                                                                                                                                                                                                                                                                                                                                                                                                                                                                                                                                                                                                                                                                                                                                                                                                                                                                                                                                                                                                                                                                                                                                                                                                                                                                                                                                                                                                                                                                                                                                                                                                                                                                                                                                                                                                                                                                                                                                                                                                        |
|                        | ਰੇਡ) ਵਿਖੇ ਫਲਦਾਰੇ, ਛਾਂਦਾਰੇ, ਛੁੱਲਾਵਾਰੇ ਅਤੇ ਹਰ ਕੋਈ ਕਿਸਮਾਂ ਦੇ ਸੰਸਵਾਹ ਪਾਦਸ ਸਮੂਹ ਵਿਦਿਆਂਕ ਅਦਾਰੇ<br>ਹਨ, ਬਾਰੇ ਲਿਖਦੇ ਹੋਏ ਆਗਿਆਂ ਕੀਤੀ ਜਾਂਦੀ ਹੈ ਕਿ ਇਸ ਨਰਸਰੀ ਵਿਚੇ ਸਮੂਹ ਵਿਦਿਆਂਕ ਅਦਾਰੇ                                                                                                                                                                                                                                                                                                                                                                                                                                                                                                                                                                                                                                                                                                                                                                                                                                                                                                                                                                                                                                                                                                                                                                                                                                                                                                                                                                                                                                                                                                                                                                                                                                                                                                                                                                                                                                                                                                                                                         |
|                        | wingh-wingh ਲੱਭ ਅਨਸਾਰ ਪੰਦ ਬਰਦਿਕ ਸਾਹ ਮਾਪਟ ਕੰਪਨ ਨਾਲ ਕਰ ਵਿੱਚ                                                                                                                                                                                                                                                                                                                                                                                                                                                                                                                                                                                                                                                                                                                                                                                                                                                                                                                                                                                                                                                                                                                                                                                                                                                                                                                                                                                                                                                                                                                                                                                                                                                                                                                                                                                                                                                                                                                                                                                                                                                                      |
|                        | बाराप्रवट प्रविभा-इतिभा घट मय।                                                                                                                                                                                                                                                                                                                                                                                                                                                                                                                                                                                                                                                                                                                                                                                                                                                                                                                                                                                                                                                                                                                                                                                                                                                                                                                                                                                                                                                                                                                                                                                                                                                                                                                                                                                                                                                                                                                                                                                                                                                                                                 |
|                        | ਇਸ ਸੰਬੰਧ ਵਿਚ ਇਸ ਦਫ਼ਤਰ ਨੂੰ ਸੂਚਿਤ ਕੀਤਾ ਜਾਂਦ ਕਿ ਪਿਛਲੇ ਸਾਲ ਨਕਾ ਦੇ ਹਨ, ਇਹ<br>ਪੈਂਦੇ ਜੀਵਾਤ ਹਾਲਤ ਵਿਚ ਪਲ ਰਹੇ ਹਨ ਅਤੇ ਹੁਣ ਇੱਸ ਸਾਲ ਕਿੰਨੇ ਨਵੇਂ ਪੈਂਦੇ ਲਗਾਏ ਗਏ/ਲਗਾਏ ਜਾਣੇ ਹਨ, ਇਹ                                                                                                                                                                                                                                                                                                                                                                                                                                                                                                                                                                                                                                                                                                                                                                                                                                                                                                                                                                                                                                                                                                                                                                                                                                                                                                                                                                                                                                                                                                                                                                                                                                                                                                                                                                                                                                                                                                                                                               |
|                        | a sector of the  |
|                        | ערער איז אפא דוא איז איז איז איז איז איז איז איז איז אי                                                                                                                                                                                                                                                                                                                                                                                                                                                                                                                                                                                                                                                                                                                                                                                                                                                                                                                                                                                                                                                                                                                                                                                                                                                                                                                                                                                                                                                                                                                                                                                                                                                                                                                                                                                                                                                                                                                                                                                                                                                                        |
|                        | (ਗਾਜ਼ਿੰਦਰਮੋਹੇਨ ਸਿੰਘ ਛੀਨਾ)                                                                                                                                                                                                                                                                                                                                                                                                                                                                                                                                                                                                                                                                                                                                                                                                                                                                                                                                                                                                                                                                                                                                                                                                                                                                                                                                                                                                                                                                                                                                                                                                                                                                                                                                                                                                                                                                                                                                                                                                                                                                                                      |
|                        | ਆਨਰੋਰੀ ਸੋਕ੍ਰੇਟਰੀ                                                                                                                                                                                                                                                                                                                                                                                                                                                                                                                                                                                                                                                                                                                                                                                                                                                                                                                                                                                                                                                                                                                                                                                                                                                                                                                                                                                                                                                                                                                                                                                                                                                                                                                                                                                                                                                                                                                                                                                                                                                                                                               |
|                        |                                                                                                                                                                                                                                                                                                                                                                                                                                                                                                                                                                                                                                                                                                                                                                                                                                                                                                                                                                                                                                                                                                                                                                                                                                                                                                                                                                                                                                                                                                                                                                                                                                                                                                                                                                                                                                                                                                                                                                                                                                                                                                                                |
|                        |                                                                                                                                                                                                                                                                                                                                                                                                                                                                                                                                                                                                                                                                                                                                                                                                                                                                                                                                                                                                                                                                                                                                                                                                                                                                                                                                                                                                                                                                                                                                                                                                                                                                                                                                                                                                                                                                                                                                                                                                                                                                                                                                |
|                        |                                                                                                                                                                                                                                                                                                                                                                                                                                                                                                                                                                                                                                                                                                                                                                                                                                                                                                                                                                                                                                                                                                                                                                                                                                                                                                                                                                                                                                                                                                                                                                                                                                                                                                                                                                                                                                                                                                                                                                                                                                                                                                                                |
|                        |                                                                                                                                                                                                                                                                                                                                                                                                                                                                                                                                                                                                                                                                                                                                                                                                                                                                                                                                                                                                                                                                                                                                                                                                                                                                                                                                                                                                                                                                                                                                                                                                                                                                                                                                                                                                                                                                                                                                                                                                                                                                                                                                |
|                        |                                                                                                                                                                                                                                                                                                                                                                                                                                                                                                                                                                                                                                                                                                                                                                                                                                                                                                                                                                                                                                                                                                                                                                                                                                                                                                                                                                                                                                                                                                                                                                                                                                                                                                                                                                                                                                                                                                                                                                                                                                                                                                                                |
|                        | 92 0183-5013528-29                                                                                                                                                                                                                                                                                                                                                                                                                                                                                                                                                                                                                                                                                                                                                                                                                                                                                                                                                                                                                                                                                                                                                                                                                                                                                                                                                                                                                                                                                                                                                                                                                                                                                                                                                                                                                                                                                                                                                                                                                                                                                                             |
|                        | the state of the s |
|                        | D G.T. ROAD, AMRITSAR - 143003 D worw bhiltseelllegecharitablesociatysentitaar.org                                                                                                                                                                                                                                                                                                                                                                                                                                                                                                                                                                                                                                                                                                                                                                                                                                                                                                                                                                                                                                                                                                                                                                                                                                                                                                                                                                                                                                                                                                                                                                                                                                                                                                                                                                                                                                                                                                                                                                                                                                             |
|                        | Scanned with CamScanner                                                                                                                                                                                                                                                                                                                                                                                                                                                                                                                                                                                                                                                                                                                                                                                                                                                                                                                                                                                                                                                                                                                                                                                                                                                                                                                                                                                                                                                                                                                                                                                                                                                                                                                                                                                                                                                                                                                                                                                                                                                                                                        |